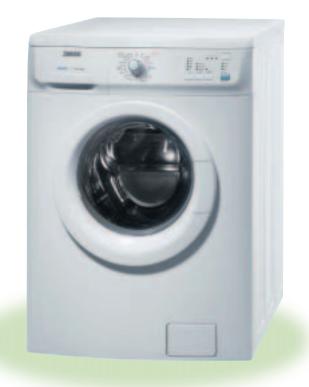

er you the opportunity to choose between 21 programmes, including the new duvet, sports and sport shoes programmes, so you can now wash the things that were difficult to wash before.

#### **ZWF16581W** 7kg Jetsystem+ washing machine **Laundry Features** • Inverter motor Jetsystem • 21 programmes • Big 7kg load LCD display • 1600rpm **Programmes include** Auto half load Sports shoes Duvet Sports Miniprogramme **Options to tailor Programmes** Soil level • Delay start Easy iron Extra rinse Energy **Energy Rating** Wash Spin Colour White ZWF16581W





#### **ESSENTIAL RANGE**

Offers you well equipped and easy to use washing machines and washer dryers. With a wider than ever selection of programmes and features, including the special sport and sport shoes programmes.











10. 11.

















## **Washer dryers**







# LCD displays are easy to see at a glance, giving you the flexibility to control your wash